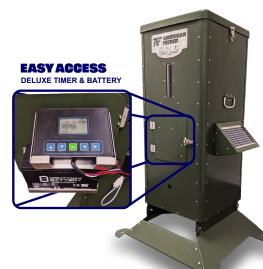

#### **SOLAR PANEL**

We include a solar panel at no additional cost saving you unnecessary trips to change out feeder batteries

sales@outdoorwatersolutions.com