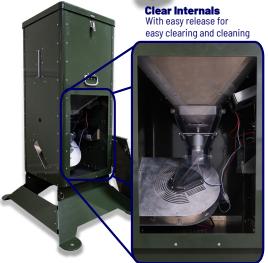

# **High Velocity Blower**

Our high velocity blower sprays feed in an arc that's 45' long and 25' wide at it's widest

#### **Dual Motor**

Delivers a metered feed rate that helps prevent clogs, waste, and vermin infestations