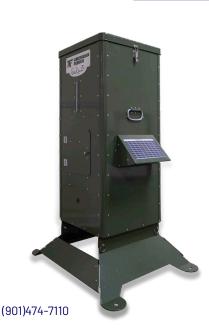

# Capacity

75 lb. Fish Food | 125 lb. Deer Corn

# Rustproof

We pioneered the use high strength aluminum in our feeders meaning it will never rust

# **Feather Light**

Our aluminum body cuts the weight of our feeder in half compared to our competitors meaning it's easier to install, clean, and move

#### **Powder Coated**

We powder coat our feeders to ensure that they can stand up to the worst that mother nature throws at them

### **Vari-Tilt Base**

Our fully adjustable base can be mounted on either banks or docks without having to change legs between two different styles

### **Solar Panel**

We include a solar panel at no additional cost saving you unnecessary trips to change out feeder batteries

info@american-feeders.com

www.american-feeders.com