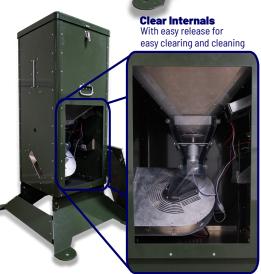

# **High Velocity Blower**

Our high velocity blower sprays feed in an arc that's 45' long and 25' wide at it's widest

#### **Dual Motor**

Delivers a metered feed rate that helps prevent clogs, waste, and vermin infestations